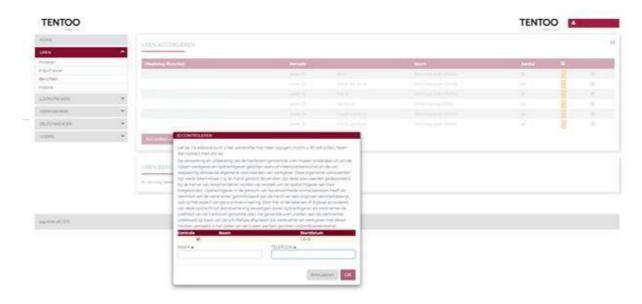

Step 3: Click on the pop-up. You will be forwarded to the next page:

Step 4: Click on the weeks to check if the hours were submitted correctly. Once you have done that you can tick all the boxes, or the specific ones you want to approve. And click on 'accordeer uren'.

Step 5: An ID check pop-up will appear. This asks you to confirm that the employee worked those hours and their identity. You check the box in front of the person's name and then fill in your name and phone number. By clicking on OK you approve the hours.