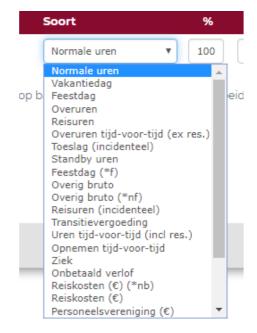

Please note: Make sure you submit your hours on time. A period that happened too long ago will be removed from the overview.

Step 4: Once you have selected a timeframe, you can submit the worked hours per day. Regular hours can be submitted as '**normale uren'**. If you want to enter hours other than regular ones you can add a new row by clicking on the **plus sign**. By clicking on the drop-down menu of '**normale uren**' you can select the type of hours you want to submit:

Overtime = Overuren

Vacation hours = vakantiedag

Travel allowance / expenses = Reiskosten / Kilometers á €0,19

A bonus can be filled in as overig bruto

Step 5: After you have submitted the hours you can go to '*uren berichten*'. This is where you confirm what you just submitted. Once you have submitted the hours, the employee can approve his hours himself via his Pay4me portal.