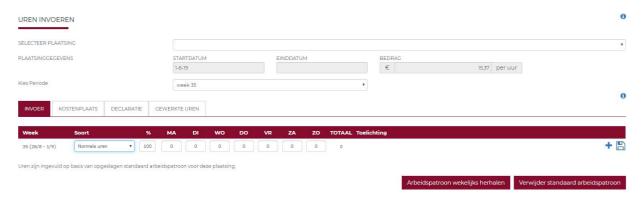

## **Submitting hours**

- Step 1: Log on in Pay4me
- Step 2: Click on *uren* (hours) and then on *invoeren* (enter)
- Step 3: Select an option in the **selecteer plaatsing** (select posting) menu. In the **kies periode** (choose timeframe) menu, select the timeframe '**Kies Periode**' for which you would like to enter your hours:

Please note: Make sure you submit your hours on time. A period that happened too long ago will be removed from the overview.

Step 4: Once you have selected a timeframe, you can submit the worked hours per day. Regular hours can be submitted as '**normale uren'**. If you want to enter hours other than regular ones you can add a new row by clicking on the **plus sign**. By clicking on the drop-down menu of '**normale uren**' you can select the type of hours you want to submit: