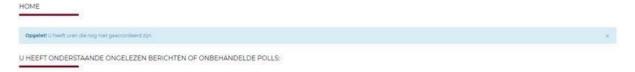

## **Approving hours**

Step 1: Log on in Pay4me

Step 2: In your personal Pay4me dashboard you will see a blue pop-up saying "Opgelet! U heeft uren die nog niet geaccordeerd zijn". This means: "Warning: There are hours which haven't been approved yet."